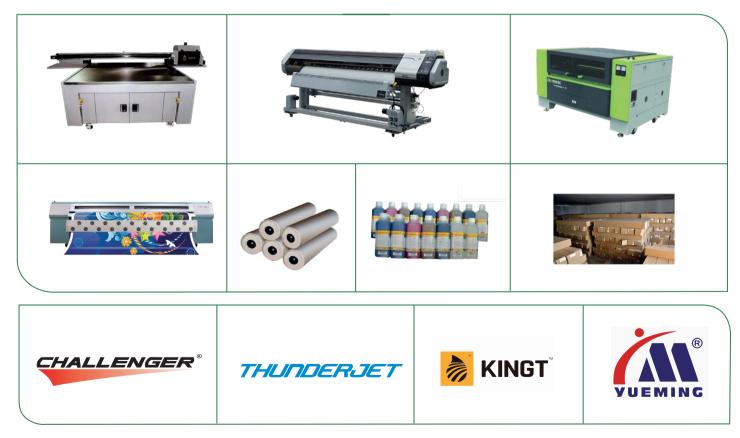

# **Digital Printing and Signage Equipment**

Digital Center represents the leading Digital printing and sign making brands in Sri Lanka. The printer range includes Solvent printing with Challenger brand, Eco-Solvent printing with Thunderjet and Challenger brands, UV Printing with Kingt brand and laser cutting solutions with Yueming brand. All these brands are powered by Debug Digital Centre's unmatched after sales technical support and spare parts for Seiko, Epson DX and Ricoh series are available.

Range of Ink includes; Solvent, Eco-Solvent and UV from Taiwan and Japan which covers all the segments of Digital Printing. The company also provides the full range of Flex materials, Self Adhesive Vinyl, Cold lamination films, Flag materials etc. Customers can use our "Island wide free delivery services" to get printing materials and inks delivered to their door step.