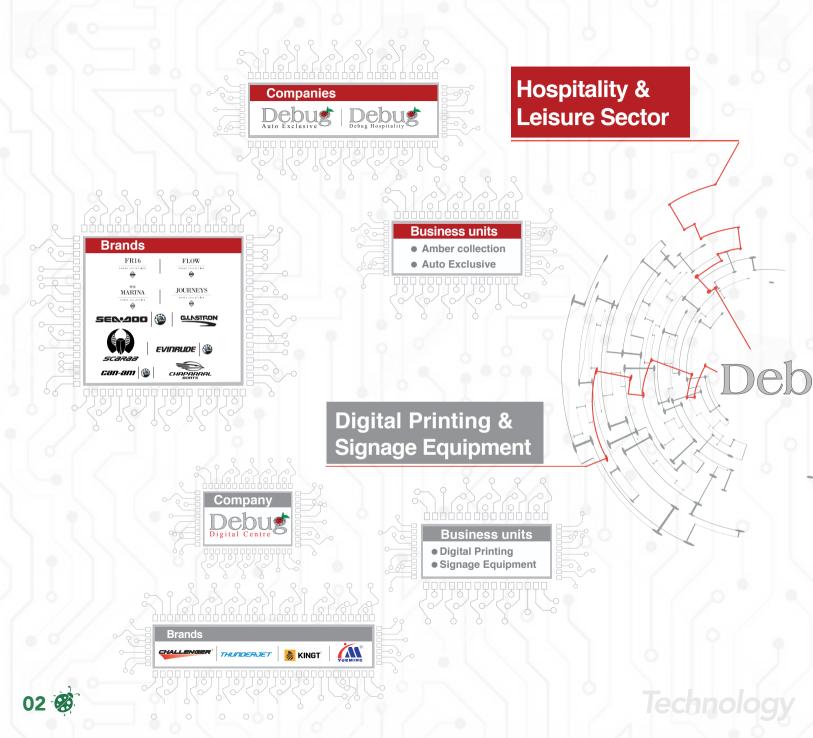

Today the group has diversified into four specific sectors. In addition to technology , we have also made a mark in the BTL Advertising space with our signage equipment and digital printing services.

Our newest diversification into the hospitality and leisure sector marks our presence in one of the fastest growing industries in Sri Lanka. The Investment arm has been specially focusing on renewable energy as we see the need for a sustainable solution to the energy issues faced in Sri Lanka.

# **Technology Sector**

# HOSPITALITY AND LEISURE

**Hospitality & Leisure** 

# **Hospitality & Leisure**

# **Digital Printing and Signage Equipment**

Digital Center represents the leading Digital printing and sign making brands in Sri Lanka. The printer range includes Solvent printing with Challenger brand, Eco-Solvent printing with Thunderjet and Challenger brands, UV Printing with Kingt brand and laser cutting solutions with Yueming brand. All these brands are powered by Debug Digital Centre's unmatched after sales technical support and spare parts for Seiko, Epson DX and Ricoh series are available.

# **Digital Printing and Signage Equipment**